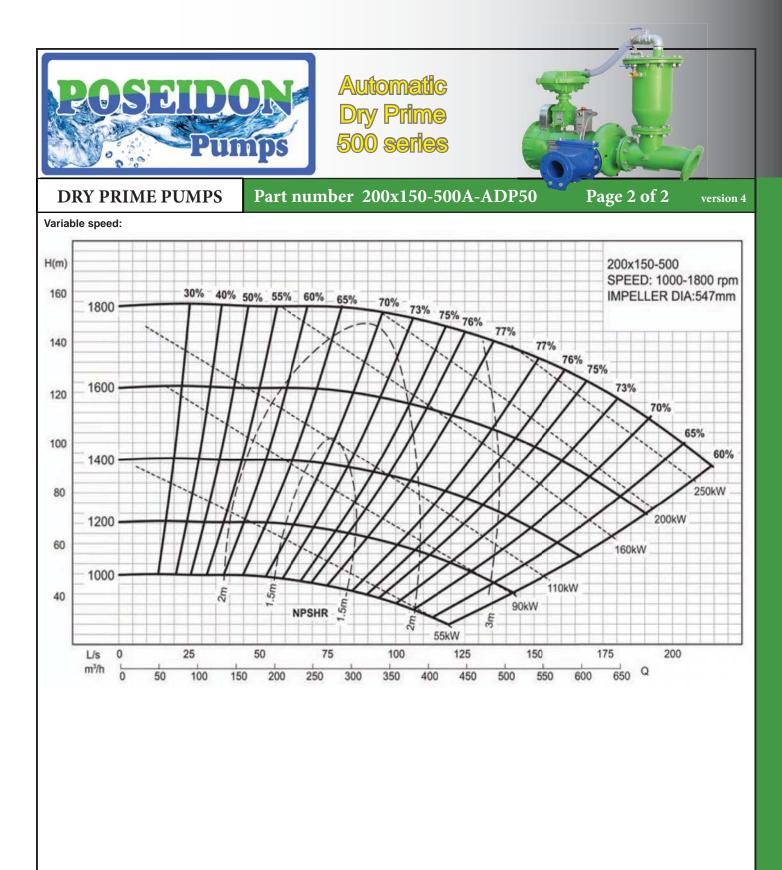

#### **PUMP DUTY:** with SMARTPRIME<sup>™</sup>

| Head - maximum:              | 156 m                                                                                                                                                                                                                                                                                                     |
|------------------------------|-----------------------------------------------------------------------------------------------------------------------------------------------------------------------------------------------------------------------------------------------------------------------------------------------------------|
| Flow - maximum:              | 763 m <sup>3</sup> /hour or 212 L/sec                                                                                                                                                                                                                                                                     |
| Shaft power - maximum:       | 275 kw                                                                                                                                                                                                                                                                                                    |
| Speed - maximum              | 1800 rpm                                                                                                                                                                                                                                                                                                  |
| Maximum ambient temperature: | 60° C                                                                                                                                                                                                                                                                                                     |
| Maximum fluid temperature:   | 80° C                                                                                                                                                                                                                                                                                                     |
| Maximum casing pressure:     | 16 bar                                                                                                                                                                                                                                                                                                    |
| Maximum test pressure:       | 36 bar                                                                                                                                                                                                                                                                                                    |
| Performance curves:          | The performance curves are based on a kinetic viscosity value of 1mm <sup>2</sup> /s and a density of 1000kg/m <sup>3</sup> at 15°C                                                                                                                                                                       |
| SMARTPRIME™                  | Complete with the patented SMARTPRIME <sup>™</sup> diaphragm pump and priming chamber                                                                                                                                                                                                                     |
| Priming capacity:            | As standard the pump is fitted with a 50cfm<br>diaphragm pump, larger 100cfm systems also<br>available<br>The priming chamber is fitted with the fail<br>proof SMARTPRIME <sup>™</sup> stainless steel safety<br>valve and floats that make the Poseidon pump<br>one of the most environmentally friendly |
|                              | pumps available in the market                                                                                                                                                                                                                                                                             |