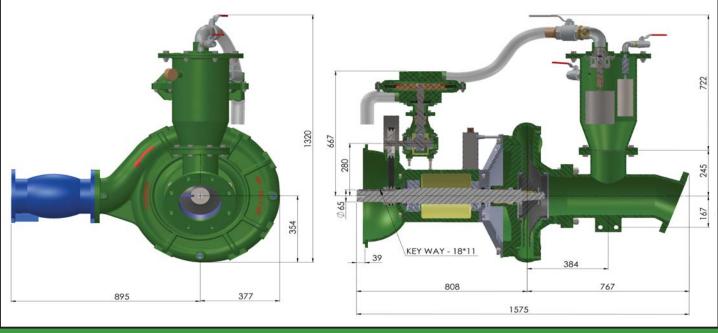

|
| Priming capacity:            | As standard the pump is fitted with a 50cfm<br>diaphragm pump, larger 100cfm systems also<br>available<br>The priming chamber is fitted with the fail<br>proof SMARTPRIME <sup>™</sup> stainless steel safety<br>valve and floats that make the Poseidon pump<br>one of the most environmentally friendly |
|                              | pumps available in the market                                                                                                                                                                                                                                                                             |



Head Office & Factory Australia, Nz, Pacific, SE.Asia and S .America Sales Office & Factory Asia, Middle East, Africa and N.America Sales Office Europe

Adelaide 5014, South Australia Bangalore, Karnataka 560058, India Cork, County Cork Ireland

Tel +61 8 8240 5195 Tel +91 80 2836 2916 Tel +353 852 821 361

Fax +61 8 8241 2108 Fax +91 80 2836 3048 www.poseidonpumps.com.au www.poseidonpumps.com



 
 Head Office & Factory Australia, Nz, Pacific, SE.Asia and S.America
 Adelaide 5014, South Australia

 Sales Office & Factory Asia, Middle East, Africa and N.America
 Bangalore, Karnataka 560058, I
Sales Office Europe

Bangalore, Karnataka 560058, India Cork, County Cork Ireland

Tel +61 8 8240 5195 Tel +91 80 2836 2916 Tel +353 852 821 361

Fax +61 8 8241 2108 Fax +91 80 2836 3048 www.poseido